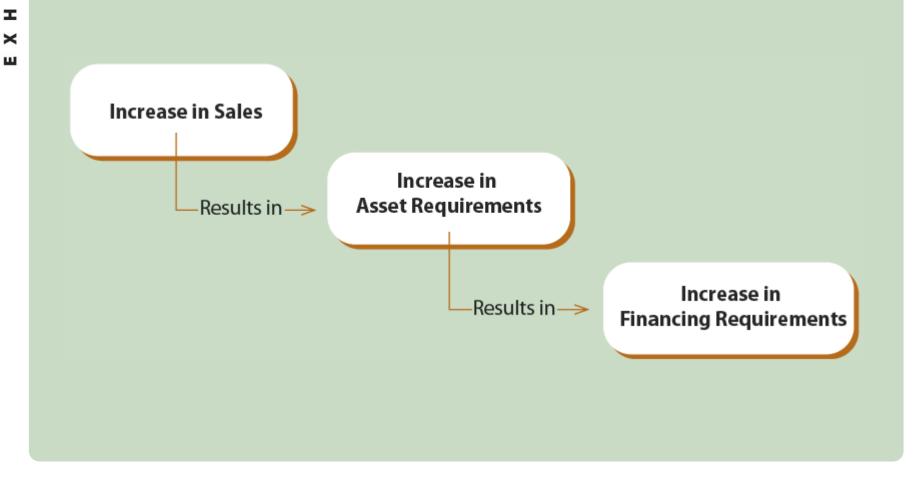

nancial Forecasting

- Pro Forma Financial Statements (Projections)
  - -Project a firm's financial performance and condition
  - –Purposes of pro forma statements:
    - 1. How **profitable** is the firm be expected to be, given the projected sales levels and the expected sales—expense relationships?
    - 2. How much and what type of financing (**debt or equity**) will be needed to finance the firm's assets?
    - 3. Will the firm have **adequate cash flows**? If so, how will they be used; if not, where will the additional cash come from?

# Forecasting Profitability

## Net Income Depends On:

- Amount of sales
- Cost of goods sold
- Operating expenses
- Interest expense
- Taxes

"If we're doing so well, then why am I always so broke?"

#### **Assets-to-Sales Financing Relationships**



# Risk Management Association (RMA)

http://www.rmahq.org

<u>https://www.rmahq.org/annual-statement-studies/</u> - see the ratios and sample report

Balance sheet, income statement, and ratio analysis data for companies, based on their 6-digit NAICS.

 Get NAICS and SIC from my web page http://instruction2.mtsac.edu/rjagodka/NAICS/naics\_2007\_keyword.asp

#### RMA:

Has current data based on small, small-med, med-large, and large firms (sales volume)
Has historic data based on all firms for the most recent 3 years

#### Annual Statement Studies is available in three convenient formats:

- ▶ "The Books" National data is available in traditional print format for both Financial Ratio Benchmarks (FRB) and Industry Default Probabilities and Cash Flow Measures (IDP).
- Via the Web, eStatemen