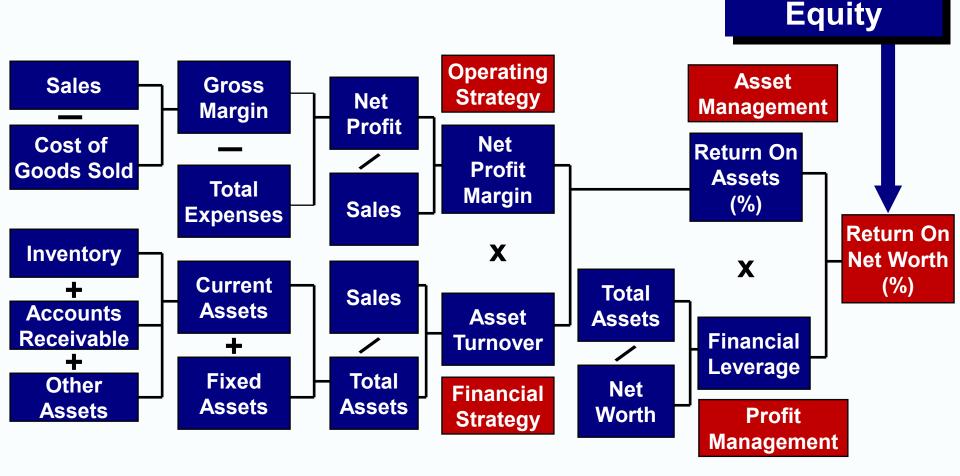

# **DuPont Analysis Simplified**

The above calculations may not be clear

so let's look at some details . . .

## **DuPont Analysis**

## **DuPont System - Can Play "What if . . . "**

The DuPont System summarizes key relationships which determine the overall performance of the firm. Return On