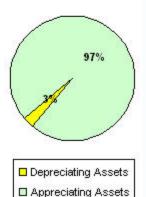

## Statement of Personal Net Worth

| Cash Assets                 | Current<br>Value | Percent<br>of Total |
|-----------------------------|------------------|---------------------|
| Bank Accounts & Cash        | \$26,000.00      | 1.30%               |
| Money Market & CDs          | \$10,000.00      | 0.50%               |
| Investments                 |                  |                     |
| Bonds                       | \$89,000.00      | 4.46%               |
| Stocks                      | \$2,300.00       | 0.12%               |
| Mutual Funds                | \$23,000.00      | 1.15%               |
| Annuities                   | \$47,000.00      | 2.36%               |
| IRA's (Reg & Roth)          | \$0.00           | 0.00%               |
| Retirement Plans            | \$58,000.00      | 2.91%               |
| Businesses Owned            | \$0.00           | 0.00%               |
| Rental Real Estate          | \$900,000.00     | 45.13%              |
| Personal Assets             |                  |                     |
| Household Possessions       | \$40,000.00      | 2.01%               |
| Primary Home                | \$780,000.00     | 39.11%              |
| Automobiles                 | \$15,000.00      | 0.75%               |
| Equipment and Other         | \$4,000.00       | 0.20%               |
| Total Assets                | \$1,994,300.00   | 100.00%             |
| Liabilities                 |                  |                     |
| Mortgages                   | \$0.00           | 0.00%               |
| Business or Personal Loans  | \$0.00           | 0.00%               |
| Rental Real Estate Loans    | \$306,000.00     | 100.00%             |
| Automobile Loans            | \$0.00           | 0.00%               |
| Credit Cards (Balance Only) | \$0.00           | 0.00%               |
| Other                       | \$0.00           | 0.00%               |
| Total Liabilities           | \$306,000.00     | 100.00%             |
| Net Worth                   | \$1,688,300.00   |                     |

Over time . . .

Notice the percentage of appreciating assets