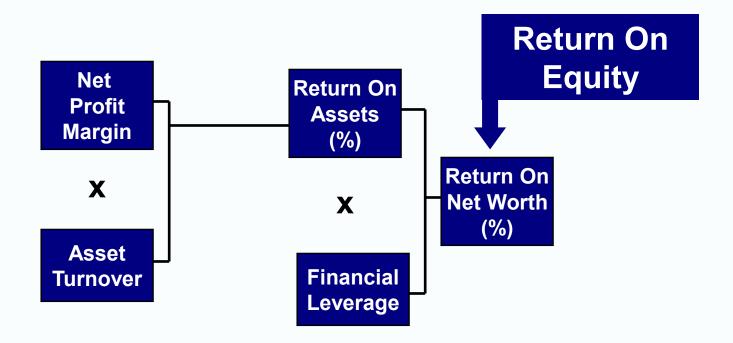

# **DuPont Analysis Simplified**

The above calculations may not be clear

so let's look at some details . . .

## **DuPont Analysis**

## **DuPont System - Can Play "What if . . . "**

The DuPont System summarizes key relationships which determine the overall performance of the firm. Return On