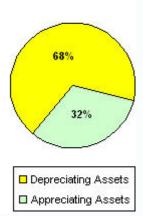

### Statement of Personal Net Worth

| Statement of Personal Net Worth |                  |                     |  |  |  |
|---------------------------------|------------------|---------------------|--|--|--|
| Cash Assets                     | Current<br>Value | Percent<br>of Total |  |  |  |
| Bank Accounts & Cash            | \$13,000.00      | 15.48%              |  |  |  |
| Money Market & CDs              | \$0.00           | 0.00%               |  |  |  |
| Investments                     | 8                |                     |  |  |  |
| Bonds                           | \$0.00           | 0.00%               |  |  |  |
| Stocks                          | \$2,000.00       | 2.38%               |  |  |  |
| Mutual Funds                    | \$5,000.00       | 5.95%               |  |  |  |
| Annuities                       | \$0.00           | 0.00%               |  |  |  |
| IRA's (Reg & Roth)              | \$7,000.00       | 8.33%               |  |  |  |
| Retirement Plans                | \$0.00           | 0.00%               |  |  |  |
| Businesses Owned                | \$0.00           | 0.00%               |  |  |  |
| Rental Real Estate              | \$0.00           | 0.00%               |  |  |  |
| Personal Assets                 |                  |                     |  |  |  |
| Household Possessions           | \$15,000.00      | 17.86%              |  |  |  |
| Primary Home                    | \$0.00           | 0.00%               |  |  |  |
| Automobiles                     | \$35,000.00      | 41.67%              |  |  |  |
| Equipment and Other             | \$7,000.00       | 8.33%               |  |  |  |
| Total Assets                    | \$84,000.00      | 100.00%             |  |  |  |
| Liabilities                     |                  |                     |  |  |  |
| Mortgages                       | \$0.00           | 0.00%               |  |  |  |
| Business or Personal Loans      | \$0.00           | 0.00%               |  |  |  |
| Rental Real Estate Loans        | \$0.00           | 0.00%               |  |  |  |
| Automobile Loans                | \$14,500.00      | 100.00%             |  |  |  |
| Credit Cards (Balance Only)     | \$0.00           | 0.00%               |  |  |  |
| Other                           | \$0.00           | 0.00%               |  |  |  |
| Total Liabilities               | \$14,500.00      | 100.00%             |  |  |  |
| Net Worth                       | \$69,500.00      |                     |  |  |  |

How much are you worth?

Notice the percentage of depreciating assets