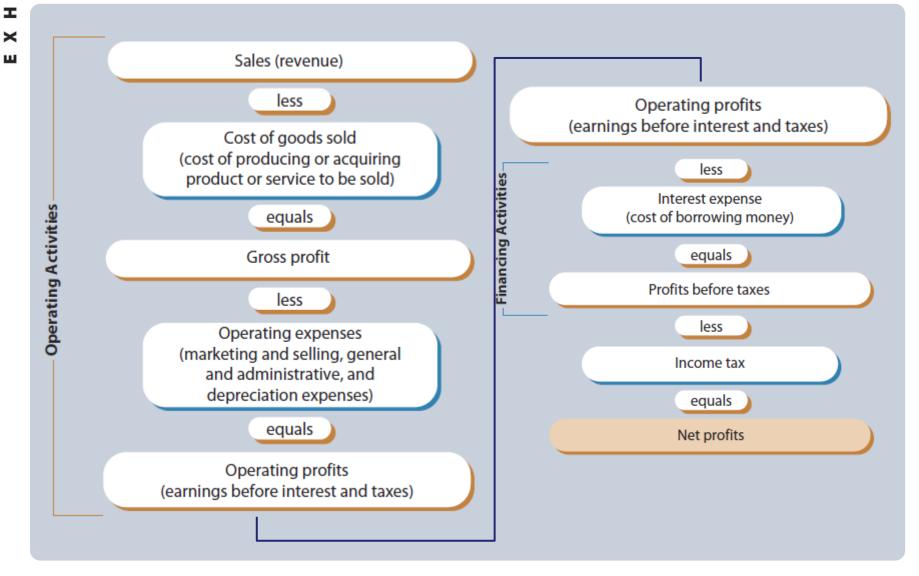

#### Income Statement

- A report showing the **profit or loss** from a firm's operations over a given period of time.
- "How profitable is the business?"
  - Sales (revenue) Expenses = Profits (income)
    - Revenue from product or service sales
    - Costs of producing product/service (cost of goods sold)
    - Operating expenses (marketing, selling, general and administrative expenses, and depreciation)
    - Financing costs (interest paid)
    - Tax payments

#### The Income Statement: An Overview