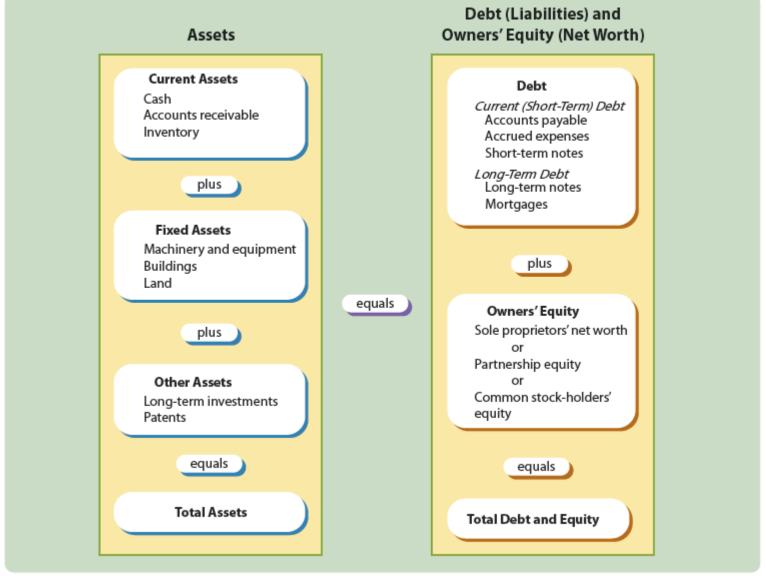

### The Balance Sheet

- Balance Sheet
  - A report showing a firm's assets, liabilities,
     and owners' equity at a specific point in time
  - Total Assets = Debt + Owner's equity

ш

#### The Balance Sheet: An Overview