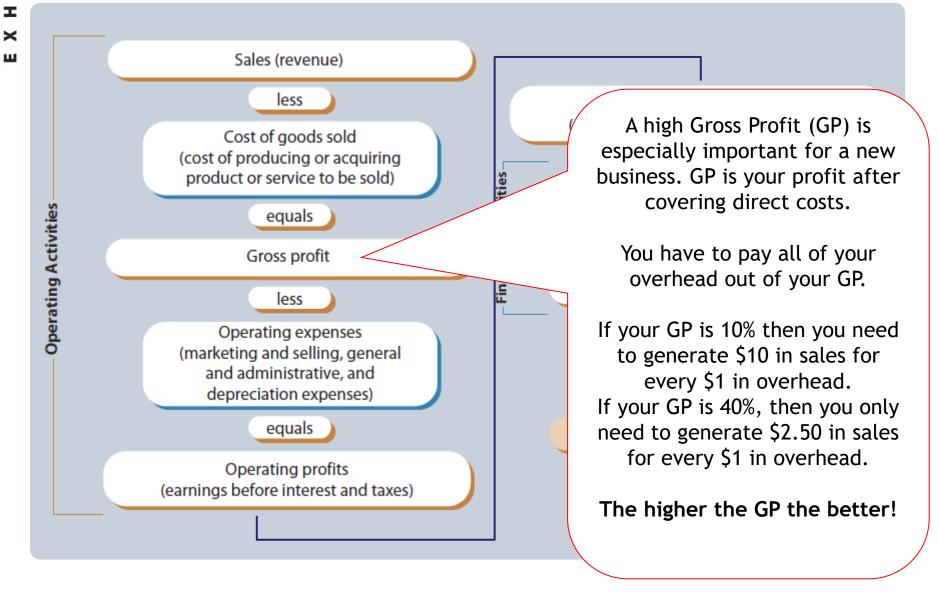

#### The Income Statement: An Overview

# Paper Profit

Looking at the income statement:

Which parts are often referred to as "paper profit"?

Deceptive nature of

- (1) "depreciation", and
- (2) "interest-only" accounting on debt repayment.