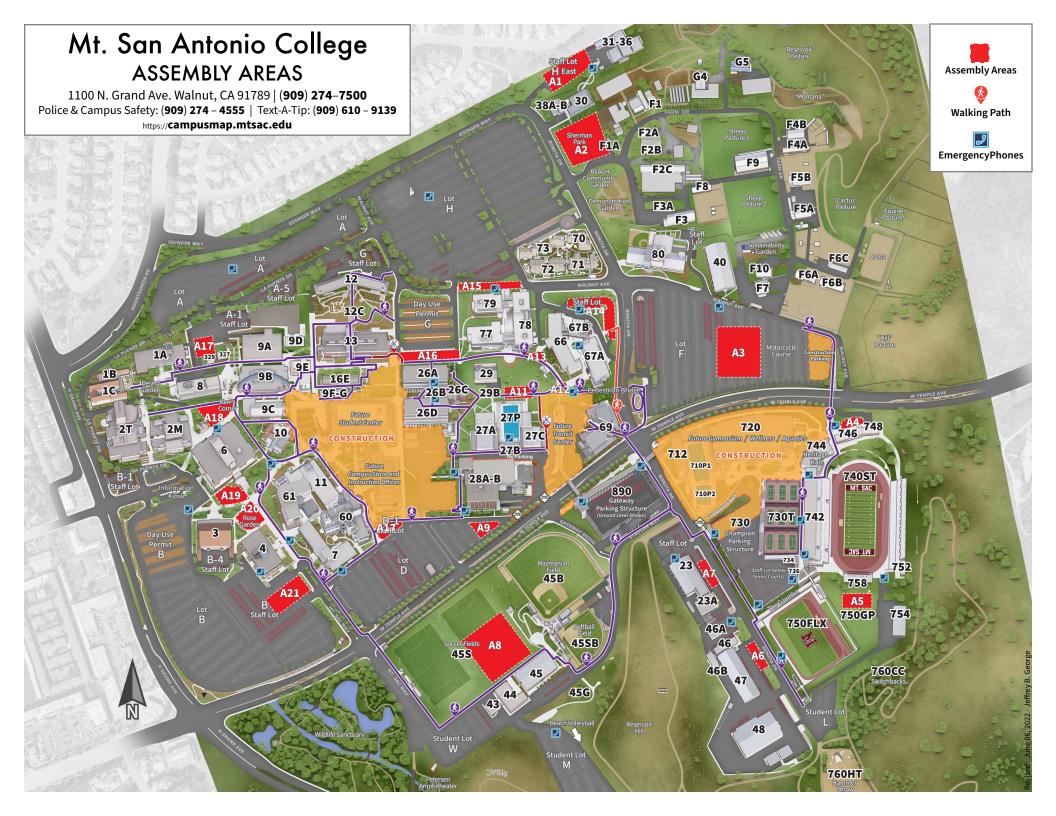

## **CAMPUS MAP LEGEND**

Building Number Location Academic Senate . . . . . . . . . . . . . . . . . . 4 Accessible Technology Center . . . . . . . . 9E Accessibility Resource Centers for Students (DSPS) 9B Adult Basic Education Center . . . . . . . . . . 30 Admissions & Records . . . . . . . . . . . . 9B Administration . . . . . . . . . . . . . . . . . . 4 Agricultural Sciences . . . . . . . . . . . . 80 Art Center . . . . . . . . . . . . . . . . 1A/B/C Art Gallery/Classrooms . . . . . . . . . . 1B/C ARISE (Asian American Pacific Islander Program) . 16E Assessment . . . . . . . . . . . . . . . . . 9B Athletics Modular. . . . . . . . . . . . . . . . . 44 Auxiliary Services . . . . . . . . . . . . . . . . 9A Basic Needs Resources Center. . . . . . . 9G Biological Services . . . . . . . .