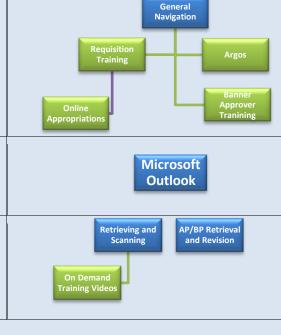

## General **Technology** Tools

Banner is primarily used by administrative offices in the student, financial, and human resource areas to view and maintain data and process transactions. It is also used by support staff to view student and financial information. **BANNER** 

- Requisition Training Purchasing processes
- Argos –Banner data reports
- Online Appropriation Transfers Budget transfers
- Banner Approver Training Manager approval process

Users: Classified, Faculty, Managers

**OUTLOOK** 

Microsoft Office 365 is a powerful service that helps you unleash your best ideas, get things done, and stay connected on the go. (Note: web users do not need this training)

Users: Classified, Faculty, Managers

**ONBASE** 

OnBase is an imaging system used to store, scan and retrieve documents.

- Retrieving and Scanning Document management
- AP/BP Retrieval and Revision

Users: Employees in departments that have access to OnBase, Academic Senate, Classified Senate